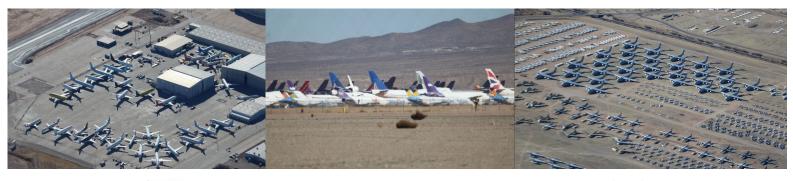

## NBAA & STORAGE YARDS

**SAT 11** Today gives us time to look around the Tucson area, including PIMA, AMARG and other nearby airports. We will also have the option of a flight over DAVIS MONTHAN

**SUN 12** We depart via Marana and drive to PHOENIX. We can also visit MESA and GATEWAY airports. We have the evening at PHX and a nearby hotel for the next 2 nights.